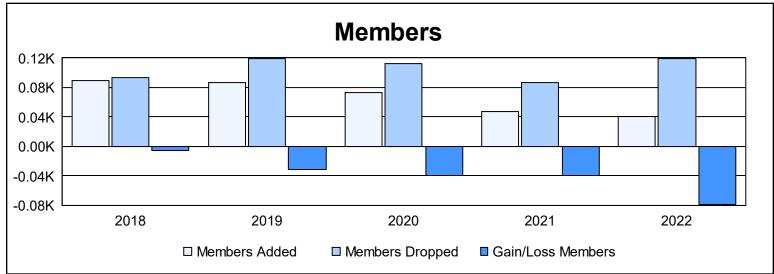

District 111OS As of June 2022 Cumulative

| Year      | New<br>Clubs | Dropped<br>Clubs | Gain/<br>Loss<br>Clubs | New<br>Members | Charter<br>Members | Reinstate<br>Members | Transfer<br>Members | Total<br>Member<br>Added | Total<br>Members<br>Dropped | Gain/<br>Loss<br>Members |
|-----------|--------------|------------------|------------------------|----------------|--------------------|----------------------|---------------------|--------------------------|-----------------------------|--------------------------|
| 2017-2018 | 0            | 0                | 0                      | 78             | 0                  | 3                    | 8                   | 89                       | 94                          | -5                       |
| 2018-2019 | 0            | 1                | -1                     | 78             | 0                  | 2                    | 7                   | 87                       | 119                         | -32                      |
| 2019-2020 | 0            | 1                | -1                     | 70             | 0                  | 1                    | 2                   | 73                       | 112                         | -39                      |
| 2020-2021 | 0            | 1                | -1                     | 40             | 0                  | 2                    | 6                   | 48                       | 87                          | -39                      |
| 2021-2022 | 0            | 2                | -2                     | 36             | 0                  | 0                    | 4                   | 40                       | 119                         | -79                      |
| Average   | 0            | 1                | -1                     | 60             | 0                  | 2                    | 5                   | 67                       | 106                         | -39                      |