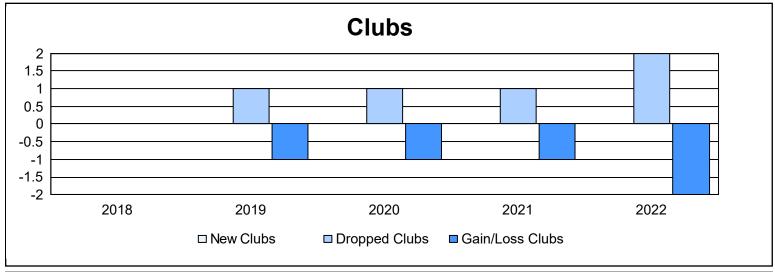

District 111OS As of June 2022 Cumulative

| Year      | New<br>Clubs | Dropped<br>Clubs | Gain/<br>Loss<br>Clubs | New<br>Members | Charter<br>Members | Reinstate<br>Members | Transfer<br>Members | Total<br>Member<br>Added | Total<br>Members<br>Dropped | Gain/<br>Loss<br>Members |
|-----------|--------------|------------------|------------------------|----------------|--------------------|----------------------|---------------------|--------------------------|-----------------------------|--------------------------|
| 2017-2018 | 0            | 0                | 0                      | 78             | 0                  | 3                    | 8                   | 89                       | 94                          | -5                       |
| 2018-2019 | 0            | 1                | -1                     | 78             | 0                  | 2                    | 7                   | 87                       | 119                         | -32                      |
| 2019-2020 | 0            | 1                | -1                     | 70             | 0                  | 1                    | 2                   | 73                       | 112                         | -39                      |
| 2020-2021 | 0            | 1                | -1                     | 40             | 0                  | 2                    | 6                   | 48                       | 87                          | -39                      |
| 2021-2022 | 0            | 2                | -2                     | 36             | 0                  | 0                    | 4                   | 40                       | 119                         | -79                      |
| Average   | 0            | 1                | -1                     | 60             | 0                  | 2                    | 5                   | 67                       | 106                         | -39                      |